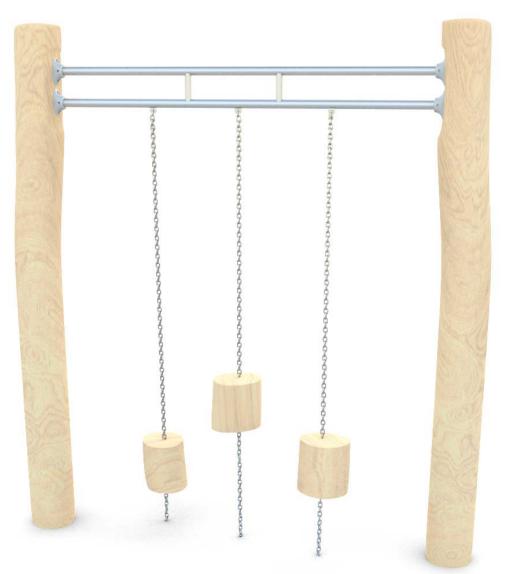

## **ROBINIA PLAY**

CLIMBING

BALANCING

## INFORMATION ABOUT THE PRODUCT

| Dimensions                                                                                                                       | ca.190 x 20 cm  |
|----------------------------------------------------------------------------------------------------------------------------------|-----------------|
| Safety zone                                                                                                                      | ca.490 x 320 cm |
| Overall height                                                                                                                   | ca.210 cm       |
| Free fall height                                                                                                                 | ca.70 cm        |
| Amount of users                                                                                                                  | 3 persons       |
| Product complies with EN 1176-1:2017-12                                                                                          | YES             |
| Availability of spare parts                                                                                                      | YES             |
| Age range                                                                                                                        | 3-12            |
| According to EN 1176-1:2017-12 norm, the product requires applying a safety surface according to the product's free fall height. |                 |

Visualisation is for reference only, actual appearance may vary.