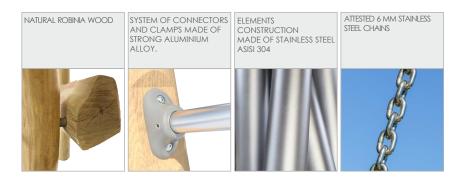

| 3 persons       |
| Product complies with EN 1176-1:2017-12                                                                                          | YES             |
| Availability of spare parts                                                                                                      | YES             |
| Age range                                                                                                                        | 3-12            |
| According to EN 1176-1:2017-12 norm, the product requires applying a safety surface according to the product's free fall height. |                 |

Visualisation is for reference only, actual appearance may vary.



## **ROBINIA PLAY**





## MATERIALS: