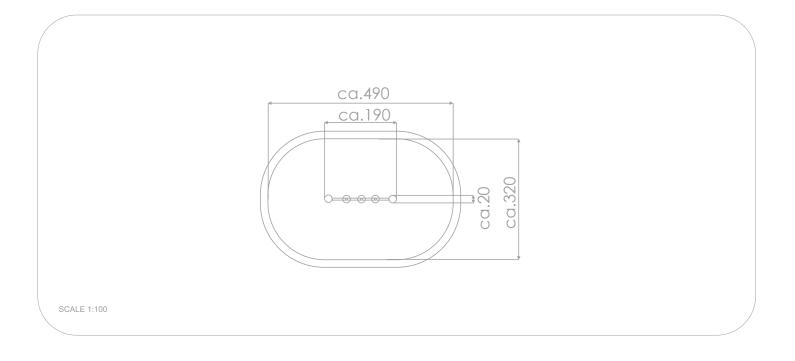

## INFORMATION ABOUT THE PRODUCT

| Dimensions                                                                                                                       | ca.190 x 20 cm  |
|----------------------------------------------------------------------------------------------------------------------------------|-----------------|
| Safety zone                                                                                                                      | ca.490 x 320 cm |
| Overall height                                                                                                                   | ca.210 cm       |
| Free fall height                                                                                                                 | ca.70 cm        |
| Amount of users                                                                                                                  | 3 persons       |
| Product complies with EN 1176-1:2017-12                                                                                          | YES             |
| Availability of spare parts                                                                                                      | YES             |
| Age range                                                                                                                        | 3-12            |
| According to EN 1176-1:2017-12 norm, the product requires applying a safety surface according to the product's free fall height. |                 |